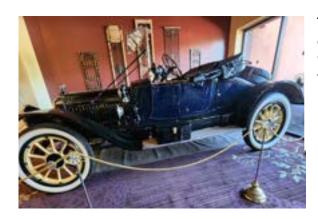

#### **WIN A CHICKEN DINNER**

No one identified this front wheel drive 1929 Ruxton with a supercharged engine. It was delivered with no top. This is the only model still in existence. Headlights were a good clue.

#### The Mystery Car for August is this beauty

If you can identify the manufacturer, year, and coach builder, you have won a Chicken dinner.

The automobile designed by a well-known coach designer and the well-known manufacturer is still in business.

Win this prestigious award by sending Steve Ross the manufacturer, year, and coach builder of this car.

Become a respected authority on automobiles in your house and throughout the automotive world by winning the Chicken Dinner Award!