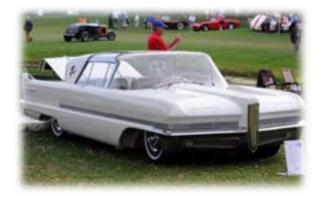

#### **WIN A CHICKEN DINNER**

No one identified this front wheel drive 1929 Ruxton with a supercharged engine. It was delivered with no top. This is the only model still in existence. Headlights were a good clue.

#### The Mystery Car for August is this beauty

If you can identify the manufacturer, year, and coach builder, you have won a Chicken dinner.

The automobile designed by a well-known coach designer and the well-known manufacturer is still in business.

Win this prestigious award by sending Steve Ross the manufacturer, year, and coach builder of this car.

Become a respected authority on automobiles in your house and throughout the automotive world by winning the Chicken Dinner Award!