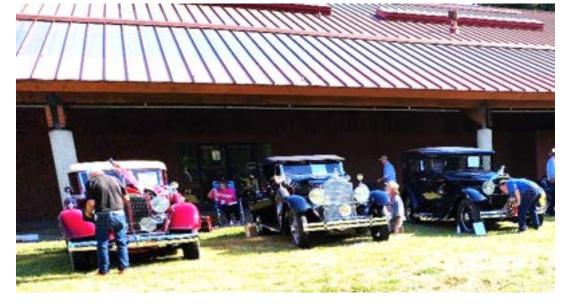

# PACKARD AUTOMOBILE CLASSICS 56<sup>TH</sup> NATIONAL MEET

Packard Club of San Diego sent five Packards to the meet and we had thirteen club members attending, along with relatives of the Santy's and Woolsey's. Two Packards made the 1700-mile journey with only minor issues, just to keep things interesting. Buttercup made the trip with first and third gear only. We had four cars in the show and won four awards. The competition was tough. One NORCAL Packard in the show has been chosen for Pebble Beach this year.

## THE CAR SHOW AND AWARDS BANQUET

I doubt I will ever see this many Packards in one spot again. I believe there were 120 Packards ranging from a 1903 Model F to a 1956 Caribbean. Numerous one-off Packards with interesting histories. If a vehicle had a Packard engine it was allowed in. The only thing missing was a P-51 fighter Plane. A very nice 1954, I believe, was sideswiped by an 18-wheeler and wiped out the right side. Fixable but certainly costly.