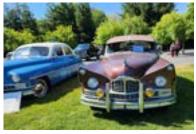

## THE CAR SHOW AND AWARDS BANQUET

I doubt I will ever see this many Packards in one spot again. I believe there were 120 Packards ranging from a 1903 Model F to a 1956 Caribbean. Numerous one-off Packards with interesting histories. If a vehicle had a Packard engine it was allowed in. The only thing missing was a P-51 fighter Plane. A very nice 1954, I believe, was sideswiped by an 18-wheeler and wiped out the right side. Fixable but certainly costly.

One row of Packards.

Tom O'Hara putting the finishing touches on his 34 Dietrich and Gary Marchetti does the same to his 1931 Touring Sedan, on the far right. Their efforts paid off as they were both award winners. If these guys show up, I don't want to be in the competition.