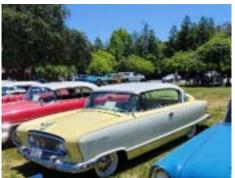

## THE CAR SHOW AND AWARDS BANQUET

I doubt I will ever see this many Packards in one spot again. I believe there were 120 Packards ranging from a 1903 Model F to a 1956 Caribbean. Numerous one-off Packards with interesting histories. If a vehicle had a Packard engine it was allowed in. The only thing missing was a P-51 fighter Plane. A very nice 1954, I believe, was sideswiped by an 18-wheeler and wiped out the right side. Fixable but certainly costly.

Another row of Packards.

This Packard greeted us as we entered the banquet hall. I think it is a 1914 Runabout.

A Member of the NORCAL Region made these center pieces and they were awarded to person at the table with birthday closest to the date of the banquet.