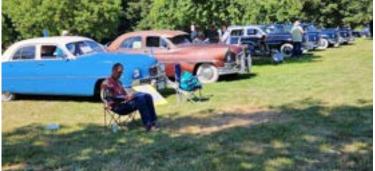

# PACKARD AUTOMOBILE CLASSICS 56<sup>TH</sup> NATIONAL MEET

Packard Club of San Diego sent five Packards to the meet and we had thirteen club members attending, along with relatives of the Santy's and Woolsey's. Two Packards made the 1700-mile journey with only minor issues, just to keep things interesting. Buttercup made the trip with first and third gear only. We had four cars in the show and won four awards. The competition was tough. One NORCAL Packard in the show has been chosen for Pebble Beach this year.

## THE CAR SHOW AND AWARDS BANQUET

I doubt I will ever see this many Packards in one spot again. I believe there were 120 Packards ranging from a 1903 Model F to a 1956 Caribbean. Numerous one-off Packards with interesting histories. If a vehicle had a Packard engine it was allowed in. The only thing missing was a P-51 fighter Plane. A very nice 1954, I believe, was sideswiped by an 18-wheeler and wiped out the right side. Fixable but certainly costly.

On the far right is Jim and Catherine Woolsey's 1954 Pacifica Hard top, also an award winner. It is next to a Packard flatbed with bicycle. The owner is driving it back home to the East coast.

The San Diego gang taking a break. We should know them all by now.