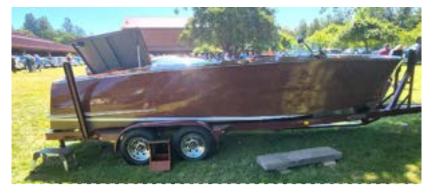

A Packard powered boat and a Nash powered by a Packard V-8 and Ultramafic transmission.

Buttercup between her all-original younger country cousin and a Woodie.

Tom O'Hara and Jim Woolsey accepting their first place in class awards. Catherine looks very happy. Their Pacifica won its first award. Gary Marchetti won first place in class and was also awarded the trophy for the best restoration performed by the owner. Our Region was awarded its fifth Snodgrass Newsletter Award.