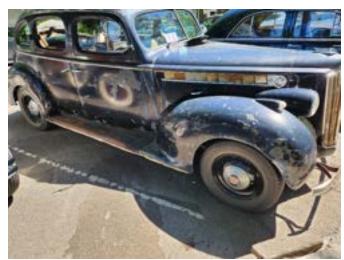

#### **WIN A CHICKEN DINNER**

No one identified this front wheel drive 1929 Ruxton with a supercharged engine. It was delivered with no top. This is the only model still in existence. Headlights were a good clue.

#### The Mystery Car for August is this beauty

If you can identify the manufacturer, year, and coach builder, you have won a Chicken dinner.

The automobile designed by a well-known coach designer and the well-known manufacturer is still in business.

Win this prestigious award by sending Steve Ross the manufacturer, year, and coach builder of this car.

Become a respected authority on automobiles in your house and throughout the automotive world by winning the Chicken Dinner Award!