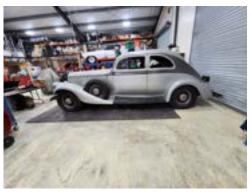

#### **FOR SALE**

Gary's description and some history on the Packard and his conditions for sale.

Gary Wysong is selling his 1941 Packard 120 Touring Sedan. His desire is to sell it to a member of our Region and is giving them first opportunity to assume the custody and care for this nice Packard.

I have some history for the car, memorabilia, books, collectibles and some spare parts, including NOS water pump, clear glass turn signal lenses and red glass tail light lenses. They're all included in the sale.

I bought a new 6 volt battery and ran the engine to normal operating temperature today. The oil pressure was at mid point, 40 psi. The brake pedal operates just like it should.

The car can be driven and the engine runs well with no engine knocks, as you might hear with a bad main bearing. The piston rings are probably worn because the car smokes from the tail pipe when going downhill.

There are mechanical things to be fixed. The speedometer cable is broken and the odometer reads about 18,000 miles, 118,000 miles is more likely. The fuel gauge and the windshield wipers don't work. It's just a partial list, but the things I remember being an issue.

The front shocks were rebuilt and a rebuilt transmission with overdrive was installed by Jim Woolsev.

My asking price for the car is \$19,500 and it's not negotiable. Cash is preferred, a personal check will prevent the buyer from taking the car until the check is cleared.