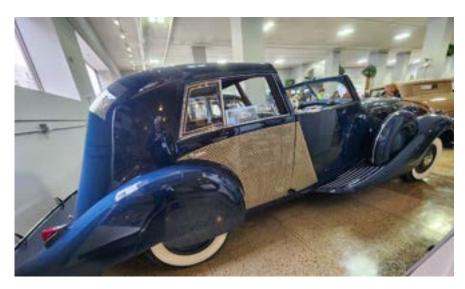

On the left is a Darrin. On the right not a Darrin. Read more about this one-off iconic Packard in future issues of the Predictor .

Another Darrin. On the right not a Darrin, but a modified Packard. I saw this Packard at the Concours de Lemon at Pebble Beach last year and was blown away to see it on the show field here. Beauty is in the eye of the beholder, so someone said.