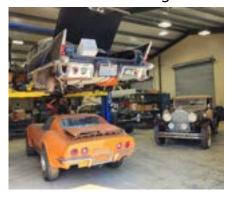

We had lunch at The Tides Wharf and Restaurant on Bodega Bay, which was used in filming the movie "The Birds".

The Potter School House established in 1877 was also in "The Birds" movie.

Headed back to home base we stopped to see Sam Cohen's collection, with a large variety of cars. He had a large collection of MOPAR makes and models.

A Packard in the shop, a Pierce Arrow 12 awaiting a tune up, and a Pierce-Arrow. A Silver Arrow Model?

A very nice Packard ready for show time and driver for sale.