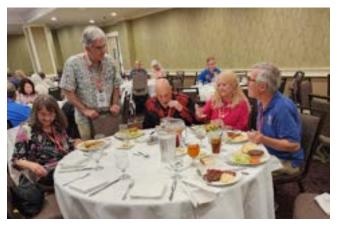

Kathy and Paul Santy, Ron and Shirley Cummings, and Richard Schauer, seated at the birthday party for PAC. Ron and Shirley are two of our most active members and they live in the Phoenix area.

PAC turned 70 years old this year. Being formed in 1953 the club was given permission by the Packard Motor Car company to use the Packard logo.