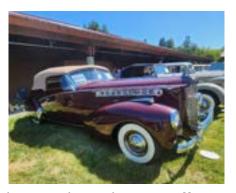

Not all the Packards were concours ready. On the left is a 1940 120 and on the right is a 1938 Super 8 Coupe. This coupe was driven by a petite lady, whose father was the original owner. It is all original and she says she is going to keep it that way.