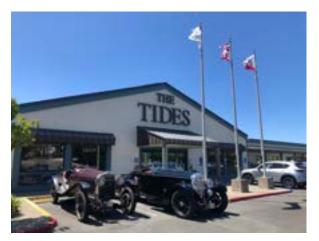

We had lunch at The Tides Wharf and Restaurant on Bodega Bay, which was used in filming the movie "The Birds".

The Potter School House established in 1877 was also in "The Birds" movie.

Headed back to home base we stopped to see Sam Cohen's collection, with a large variety of cars. He had a large collection of MOPAR makes and models.