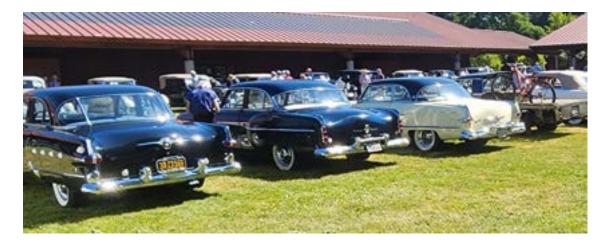

## THE CAR SHOW AND AWARDS BANQUET

I doubt I will ever see this many Packards in one spot again. I believe there were 120 Packards ranging from a 1903 Model F to a 1956 Caribbean. Numerous one-off Packards with interesting histories. If a vehicle had a Packard engine it was allowed in. The only thing missing was a P-51 fighter Plane. A very nice 1954, I believe, was sideswiped by an 18-wheeler and wiped out the right side. Fixable but certainly costly.

One row of Packards.

Tom O'Hara putting the finishing touches on his 34 Dietrich and Gary Marchetti does the same to his 1931 Touring Sedan, on the far right. Their efforts paid off as they were both award winners. If these guys show up, I don't want to be in the competition.

Another row of Packards.

This Packard greeted us as we entered the banquet hall. I think it is a 1914 Runabout.

A Member of the NORCAL Region made these center pieces and they were awarded to person at the table with birthday closest to the date of the banquet.