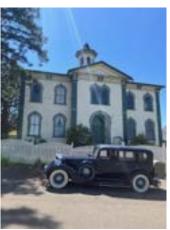

We had lunch at The Tides Wharf and Restaurant on Bodega Bay, which was used in filming the movie "The Birds".

The Potter School House established in 1877 was also in "The Birds" movie.

Headed back to home base we stopped to see Sam Cohen's collection, with a large variety of cars. He had a large collection of MOPAR makes and models.