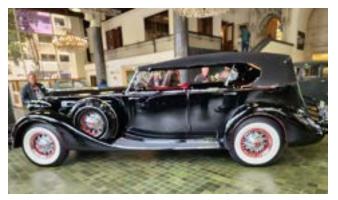

#### **WIN A CHICKEN DINNER**

No one identified this front wheel drive 1929 Ruxton with a supercharged engine. It was delivered with no top. This is the only model still in existence. Headlights were a good clue.

#### The Mystery Car for August is this beauty

If you can identify the manufacturer, year, and coach builder, you have won a Chicken dinner.

The automobile designed by a well-known coach designer and the well-known manufacturer is still in business.

Win this prestigious award by sending Steve Ross the manufacturer, year, and coach builder of this car.

Become a respected authority on automobiles in your house and throughout the automotive world by winning the Chicken Dinner Award!