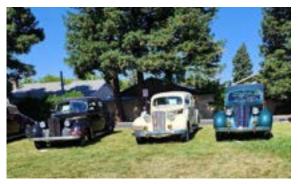

We arrived safely in Rohnert Park, checked in and got ready for the PAC Birthday Party. Yes, it was a blast with free wine provided by NORCAL Region members.

Gracing the hotel entry were these two Packards. A 1921 Limo and a 1902 Model F.

Another row of Packards.

This Packard greeted us as we entered the banquet hall. I think it is a 1914 Runabout.

A Member of the NORCAL Region made these center pieces and they were awarded to person at the table with birthday closest to the date of the banquet.