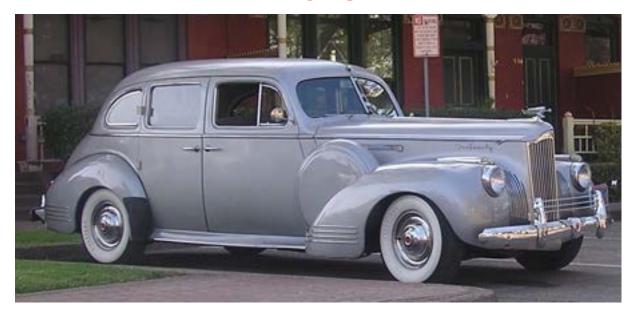

#### **WIN A CHICKEN DINNER**

No one identified this front wheel drive 1929 Ruxton with a supercharged engine. It was delivered with no top. This is the only model still in existence. Headlights were a good clue.

#### The Mystery Car for August is this beauty

If you can identify the manufacturer, year, and coach builder, you have won a Chicken dinner.

The automobile designed by a well-known coach designer and the well-known manufacturer is still in business.

Win this prestigious award by sending Steve Ross the manufacturer, year, and coach builder of this car.

Become a respected authority on automobiles in your house and throughout the automotive world by winning the Chicken Dinner Award!