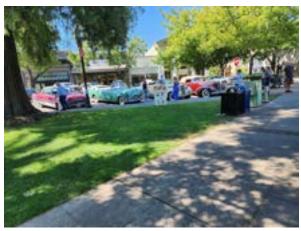

My favorite, the well. As I understood the procedure, the unfortunate soul was dropped into the well of water. How long they stayed was open.

One of the several wine cellars.

The city of Healdsburg cleared out the town square to make room for 40 Packards to park on the square for the afternoon.