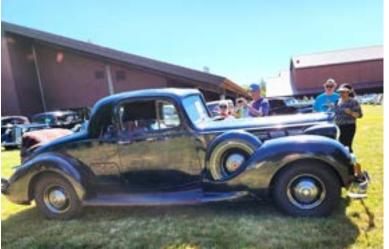

#### **FOR SALE**

Gary's description and some history on the Packard and his conditions for sale.

Gary Wysong is selling his 1941 Packard 120 Touring Sedan. His desire is to sell it to a member of our Region and is giving them first opportunity to assume the custody and care for this nice Packard.

I have some history for the car, memorabilia, books, collectibles and some spare parts, including NOS water pump, clear glass turn signal lenses and red glass tail light lenses. They're all included in the sale.

I bought a new 6 volt battery and ran the engine to normal operating temperature today. The oil pressure was at mid point, 40 psi. The brake pedal operates just like it should.

The car can be driven and the engine runs well with no engine knocks, as you might hear with a bad main bearing. The piston rings are probably worn because the car smokes from the tail pipe when going downhill.

There are mechanical things to be fixed. The speedometer cable is broken and the odometer reads about 18,000 miles, 118,000 miles is more likely. The fuel gauge and the windshield wipers don't work. It's just a partial list, but the things I remember being an issue.

The front shocks were rebuilt and a rebuilt transmission with overdrive was installed by Jim Woolsev.

My asking price for the car is \$19,500 and it's not negotiable. Cash is preferred, a personal check will prevent the buyer from taking the car until the check is cleared.