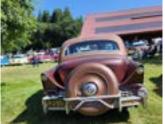

Not all the Packards were concours ready. On the left is a 1940 120 and on the right is a 1938 Super 8 Coupe. This coupe was driven by a petite lady, whose father was the original owner. It is all original and she says she is going to keep it that way.