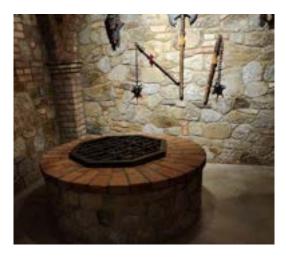

Gary and Amy Marchetti cross the draw bridge.

The Great Hall where we had lunch and a flight of wine to taste. The tapestry was painted by artist from Italy. The fireplace is 500 years old. The castle has a torture chamber, chapel, knights' room, armory, and much more. The torture chamber was fascinating as it displays the various ways man has developed to bring pain and suffering to our fellow men and women.

My favorite, the well. As I understood the procedure, the unfortunate soul was dropped into the well of water. How long they stayed was open.

One of the several wine cellars.

The city of Healdsburg cleared out the town square to make room for 40 Packards to park on the square for the afternoon.