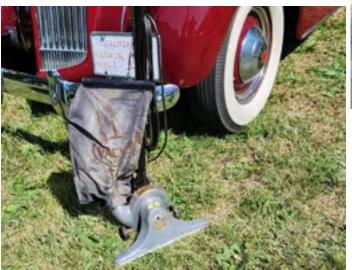

#### HIDDEN PREDICTOR LOCATION AND OTHER INTERESTING STUFF

Yes, there were two hidden Predictors this month

Tom O'Hara found this one.

Phil Pizzuto found this one, and Sam Judd was a close second.

Here is a genuine Packard vacuum cleaner. Not sure of the year, but it may be 1924. The vacuum was not made by Packard. A vintage Packard dealer advertisement in the early 1900's was offering a vacuum with the purchase of a Packard.

A lady happily using her Packard vacuum, in high heels no less. This looks like a 1940's photo. The story of the origin is a bit fuzzy on who made them. They were made by vacuum companies and Packard put their name on them to use for marketing.