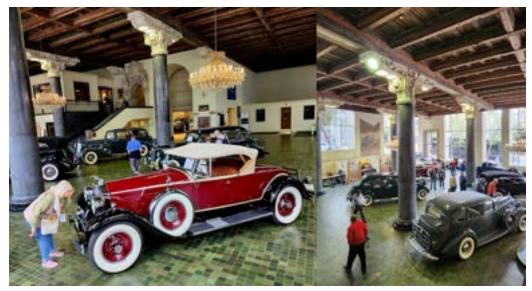

## THE CAR SHOW AND AWARDS BANQUET

I doubt I will ever see this many Packards in one spot again. I believe there were 120 Packards ranging from a 1903 Model F to a 1956 Caribbean. Numerous one-off Packards with interesting histories. If a vehicle had a Packard engine it was allowed in. The only thing missing was a P-51 fighter Plane. A very nice 1954, I believe, was sideswiped by an 18-wheeler and wiped out the right side. Fixable but certainly costly.

One row of Packards.

Tom O'Hara putting the finishing touches on his 34 Dietrich and Gary Marchetti does the same to his 1931 Touring Sedan, on the far right. Their efforts paid off as they were both award winners. If these guys show up, I don't want to be in the competition.